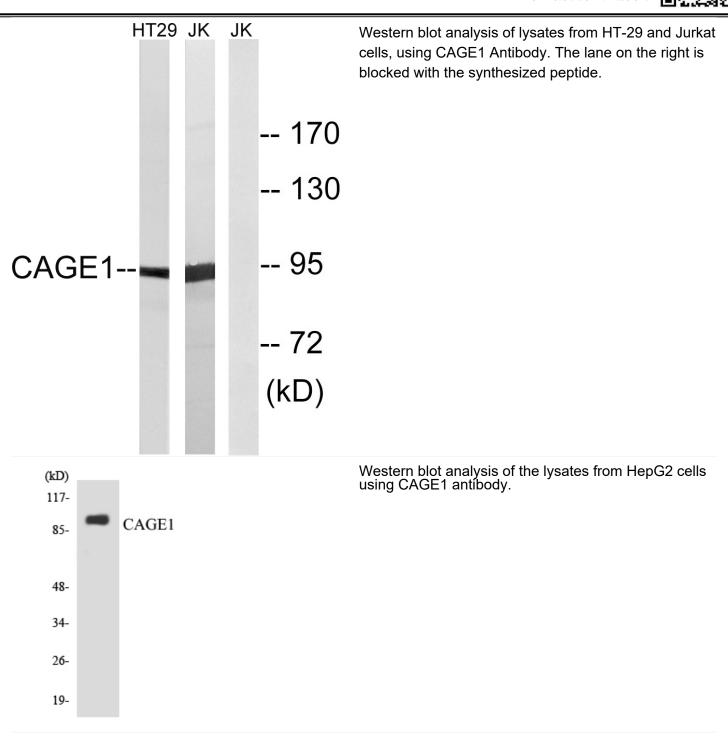

## CAGE-1 Polyclonal Antibody

| Catalog No                | BYab-00340                                                                                                                 |
|---------------------------|----------------------------------------------------------------------------------------------------------------------------|
| Isotype                   | lgG                                                                                                                        |
| Reactivity                | Human;Rat;Mouse;                                                                                                           |
| Applications              | WB;IHC;IF;ELISA                                                                                                            |
| Gene Name                 | CAGE1                                                                                                                      |
| Protein Name              | Cancer-associated gene 1 protein                                                                                           |
| Immunogen                 | The antiserum was produced against synthesized peptide derived from human CAGE1. AA range:711-760                          |
| Specificity               | CAGE-1 Polyclonal Antibody detects endogenous levels of CAGE-1 protein.                                                    |
| Formulation               | Liquid in PBS containing 50% glycerol, 0.5% BSA and 0.02% sodium azide.                                                    |
| Source                    | Polyclonal, Rabbit,IgG                                                                                                     |
| Purification              | The antibody was affinity-purified from rabbit antiserum by affinity-chromatography using epitope-specific immunogen.      |
| Dilution                  | WB: 1/500 - 1/2000. IHC: 1/100 - 1/300. ELISA: 1/40000 IF 1:50-200                                                         |
| Concentration             | 1 mg/ml                                                                                                                    |
| Purity                    | ≥90%                                                                                                                       |
| Storage Stability         | -20°C/1 year                                                                                                               |
| Synonyms                  | CAGE1; CTAG3; Cancer-associated gene 1 protein; CAGE-1; Cancer/testis antigen 3; CT3                                       |
| Observed Band             | 90kD                                                                                                                       |
| Cell Pathway              |                                                                                                                            |
| Tissue Specificity        | Testis-specific expression in normal tissues, but wide expression among cancer tissues and cell lines.                     |
| Function                  | tissue specificity:Testis-specific expression in normal tissues, but wide expression among cancer tissues and cell lines., |
| Background                | tissue specificity:Testis-specific expression in normal tissues, but wide expression among cancer tissues and cell lines., |
| matters needing attention | Avoid repeated freezing and thawing!                                                                                       |