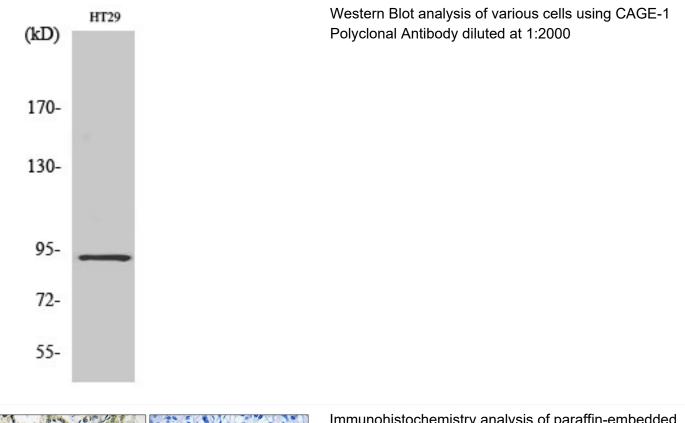

## CAGE-1 Polyclonal Antibody

| Catalog No                | BYab-00340                                                                                                                 |
|---------------------------|----------------------------------------------------------------------------------------------------------------------------|
| Isotype                   | lgG                                                                                                                        |
| Reactivity                | Human;Rat;Mouse;                                                                                                           |
| Applications              | WB;IHC;IF;ELISA                                                                                                            |
| Gene Name                 | CAGE1                                                                                                                      |
| Protein Name              | Cancer-associated gene 1 protein                                                                                           |
| Immunogen                 | The antiserum was produced against synthesized peptide derived from human CAGE1. AA range:711-760                          |
| Specificity               | CAGE-1 Polyclonal Antibody detects endogenous levels of CAGE-1 protein.                                                    |
| Formulation               | Liquid in PBS containing 50% glycerol, 0.5% BSA and 0.02% sodium azide.                                                    |
| Source                    | Polyclonal, Rabbit,IgG                                                                                                     |
| Purification              | The antibody was affinity-purified from rabbit antiserum by affinity-chromatography using epitope-specific immunogen.      |
| Dilution                  | WB: 1/500 - 1/2000. IHC: 1/100 - 1/300. ELISA: 1/40000 IF 1:50-200                                                         |
| Concentration             | 1 mg/ml                                                                                                                    |
| Purity                    | ≥90%                                                                                                                       |
| Storage Stability         | -20°C/1 year                                                                                                               |
| Synonyms                  | CAGE1; CTAG3; Cancer-associated gene 1 protein; CAGE-1; Cancer/testis antigen 3; CT3                                       |
| Observed Band             | 90kD                                                                                                                       |
| Cell Pathway              |                                                                                                                            |
| Tissue Specificity        | Testis-specific expression in normal tissues, but wide expression among cancer tissues and cell lines.                     |
| Function                  | tissue specificity:Testis-specific expression in normal tissues, but wide expression among cancer tissues and cell lines., |
| Background                | tissue specificity:Testis-specific expression in normal tissues, but wide expression among cancer tissues and cell lines., |
| matters needing attention | Avoid repeated freezing and thawing!                                                                                       |