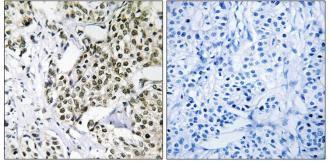

## **Products Images**

Immunohistochemistry analysis of paraffin-embedded human breast carcinoma tissue, using CAGE1 Antibody. The picture on the right is blocked with the synthesized peptide.

Nanjing BYabscience technology Co.,Ltd