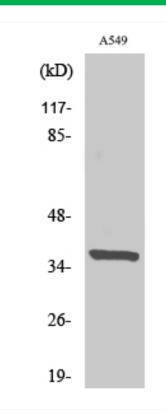

## **Products Images**

Western Blot analysis of various cells using NRBF-2 Polyclonal Antibody

Western blot analysis of lysates from A549 cells, using NRBF2 Antibody. The lane on the right is blocked with the synthesized peptide.