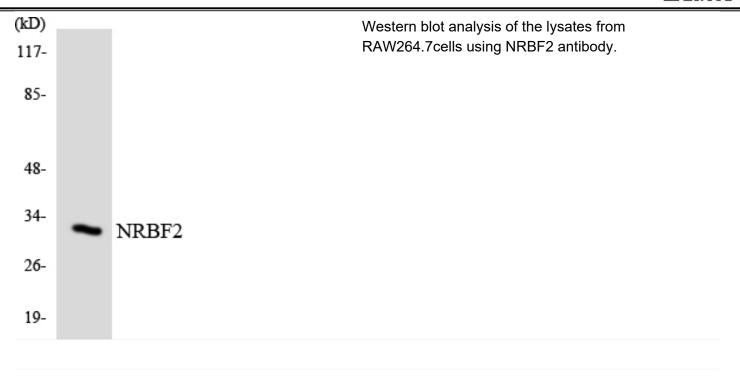

## **Products Images**

Western Blot analysis of various cells using NRBF-2 Polyclonal Antibody

Western blot analysis of lysates from A549 cells, using NRBF2 Antibody. The lane on the right is blocked with the synthesized peptide.