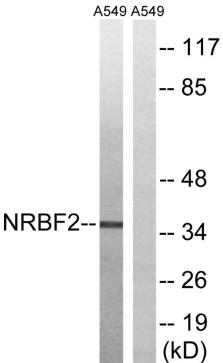

## **Products Images**

Western Blot analysis of various cells using NRBF-2 Polyclonal Antibody

Western blot analysis of lysates from A549 cells, using NRBF2 Antibody. The lane on the right is blocked with the synthesized peptide.