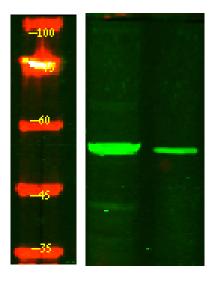

Western Blot analysis of Hela treated or untreated by LPS lysis, using primary antibody at 1:1000 dilutión. Secondary antibódy(catalog#:RS23920) was diluted at 1:10000

Nanjing BYabscience technology Co.,Ltd