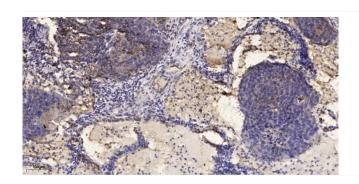

## **Products Images**

Immunohistochemical analysis of paraffin-embedded human Squamous cell carcinoma of lung. 1, Antibody was diluted at 1:200(4° overnight). 2, Tris-EDTA,pH9.0 was used for antigen retrieval. 3, Secondary antibody was diluted at 1:200(room temperature, 45min).