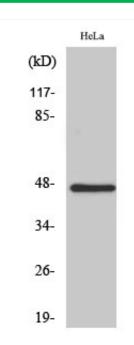

## **Products Images**

Western Blot analysis of various cells using HSFX1 Polyclonal Antibody

Western blot analysis of lysates from HeLa cells, using LW-1 Antibody. The lane on the right is blocked with the synthesized peptide.