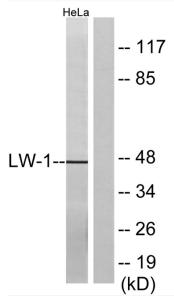

## **Products Images**

Western Blot analysis of various cells using HSFX1 Polyclonal Antibody

Western blot analysis of lysates from HeLa cells, using LW-1 Antibody. The lane on the right is blocked with the synthesized peptide.