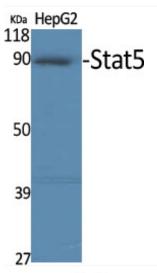

## **Products Images**

Western Blot analysis of various cells using Stat5 Polyclonal Antibody

Western Blot analysis of COLO205 cells using Stat5 Polyclonal Antibody

Immunohistochemistry analysis of paraffin-embedded human breast carcinoma tissue, using STAT5A Antibody. The picture on the right is blocked with the synthesized peptide.