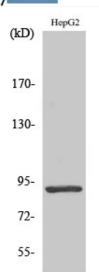

## **Products Images**

Western Blot analysis of various cells using Stat5 Polyclonal Antibody

Western Blot analysis of COLO205 cells using Stat5 Polyclonal Antibody

Immunohistochemistry analysis of paraffin-embedded human breast carcinoma tissue, using STAT5A Antibody. The picture on the right is blocked with the synthesized peptide.