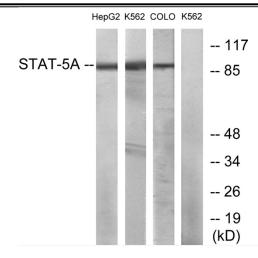

Nanjing BYabscience technology Co.,Ltd

国内优质抗体供应商 精准的 WB 检测服务 24H 在线服务,欢迎咨询

Western blot analysis of lysates from HepG2, K562, and COLO cells, using STAT5A Antibody. The lane on the right is blocked with the synthesized peptide.