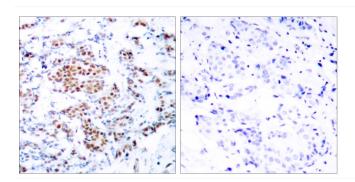

## **Products Images**

Western Blot analysis of various cells using Stat5 Polyclonal Antibody

Western Blot analysis of COLO205 cells using Stat5 Polyclonal Antibody

Immunohistochemistry analysis of paraffin-embedded human breast carcinoma tissue, using STAT5A Antibody. The picture on the right is blocked with the synthesized peptide.