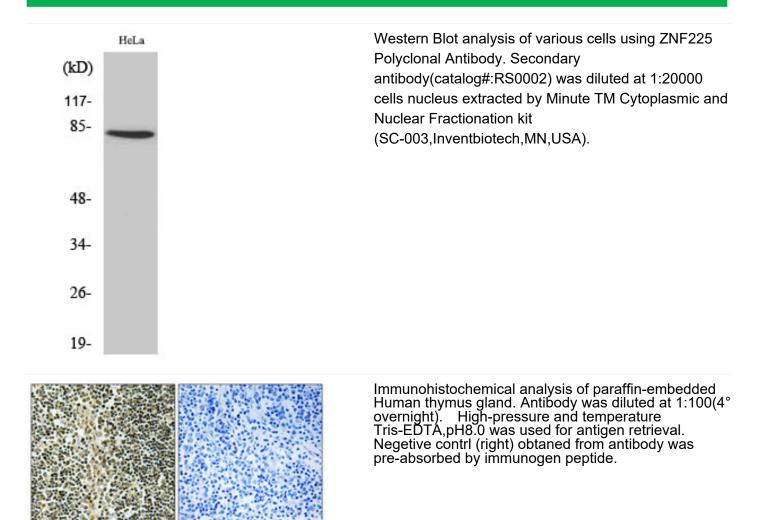

## ZNF225 Polyclonal Antibody

| Catalog NoBYab-02178IsotypeIgGReactivityHuman;Rat;Mouse;ApplicationsWB;IHC;IF;ELISAGene NameZNF225Protein NameZinc finger protein 225                                                                                             |     |
|-----------------------------------------------------------------------------------------------------------------------------------------------------------------------------------------------------------------------------------|-----|
| ReactivityHuman;Rat;Mouse;ApplicationsWB;IHC;IF;ELISAGene NameZNF225                                                                                                                                                              |     |
| ApplicationsWB;IHC;IF;ELISAGene NameZNF225                                                                                                                                                                                        |     |
| Gene Name ZNF225                                                                                                                                                                                                                  |     |
|                                                                                                                                                                                                                                   |     |
| Protein Name Zinc finger protein 225                                                                                                                                                                                              |     |
|                                                                                                                                                                                                                                   |     |
| ImmunogenThe antiserum was produced against synthesized peptide derived from huZNF225. AA range:641-690                                                                                                                           | man |
| <b>Specificity</b> ZNF225 Polyclonal Antibody detects endogenous levels of ZNF225 protein                                                                                                                                         | ۱.  |
| FormulationLiquid in PBS containing 50% glycerol, 0.5% BSA and 0.02% sodium azide                                                                                                                                                 | е.  |
| Source Polyclonal, Rabbit,IgG                                                                                                                                                                                                     |     |
| PurificationThe antibody was affinity-purified from rabbit antiserum by<br>affinity-chromatography using epitope-specific immunogen.                                                                                              |     |
| Dilution     WB: 1/500 - 1/2000. IHC: 1/100 - 1/300. ELISA: 1/20000 IF 1:50-200                                                                                                                                                   |     |
| Concentration 1 mg/ml                                                                                                                                                                                                             |     |
| Purity ≥90%                                                                                                                                                                                                                       |     |
| Storage Stability -20°C/1 year                                                                                                                                                                                                    |     |
| SynonymsZNF225; Zinc finger protein 225                                                                                                                                                                                           |     |
| Observed Band 82kD                                                                                                                                                                                                                |     |
| Cell Pathway Nucleus .                                                                                                                                                                                                            |     |
| Tissue Specificity Synovial cell,                                                                                                                                                                                                 |     |
| <b>Function</b> function:May be involved in transcriptional regulation.,similarity:Belongs to krueppel C2H2-type zinc-finger protein family.,similarity:Contains 1 KRAB domain.,similarity:Contains 18 C2H2-type zinc fingers.,   | the |
| <b>Background</b> function:May be involved in transcriptional regulation.,similarity:Belongs to krueppel C2H2-type zinc-finger protein family.,similarity:Contains 1 KRAB domain.,similarity:Contains 18 C2H2-type zinc fingers., | the |
| matters needing Avoid repeated freezing and thawing!                                                                                                                                                                              |     |