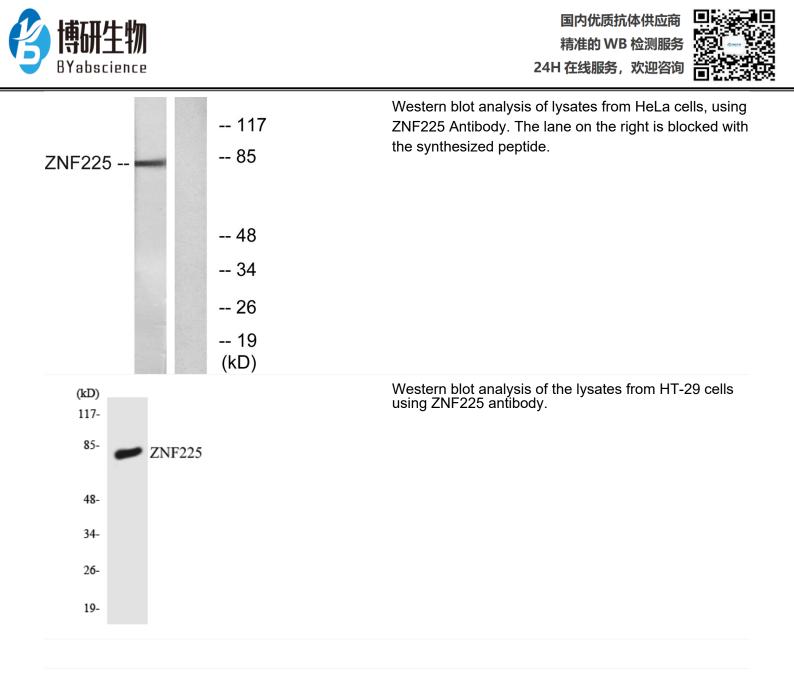

## ZNF225 Polyclonal Antibody

| Catalog NoBYab-02178IsotypeIgGReactivityHuman;Rat;Mouse;ApplicationsWB;IHC;IF;ELISAGene NameZNF225Protein NameZinc finger protein 225                                                                                             |     |
|-----------------------------------------------------------------------------------------------------------------------------------------------------------------------------------------------------------------------------------|-----|
| ReactivityHuman;Rat;Mouse;ApplicationsWB;IHC;IF;ELISAGene NameZNF225                                                                                                                                                              |     |
| ApplicationsWB;IHC;IF;ELISAGene NameZNF225                                                                                                                                                                                        |     |
| Gene Name ZNF225                                                                                                                                                                                                                  |     |
|                                                                                                                                                                                                                                   |     |
| Protein Name Zinc finger protein 225                                                                                                                                                                                              |     |
|                                                                                                                                                                                                                                   |     |
| ImmunogenThe antiserum was produced against synthesized peptide derived from huZNF225. AA range:641-690                                                                                                                           | man |
| <b>Specificity</b> ZNF225 Polyclonal Antibody detects endogenous levels of ZNF225 protein                                                                                                                                         | ۱.  |
| FormulationLiquid in PBS containing 50% glycerol, 0.5% BSA and 0.02% sodium azide                                                                                                                                                 | е.  |
| Source Polyclonal, Rabbit,IgG                                                                                                                                                                                                     |     |
| PurificationThe antibody was affinity-purified from rabbit antiserum by<br>affinity-chromatography using epitope-specific immunogen.                                                                                              |     |
| Dilution     WB: 1/500 - 1/2000. IHC: 1/100 - 1/300. ELISA: 1/20000 IF 1:50-200                                                                                                                                                   |     |
| Concentration 1 mg/ml                                                                                                                                                                                                             |     |
| Purity ≥90%                                                                                                                                                                                                                       |     |
| Storage Stability -20°C/1 year                                                                                                                                                                                                    |     |
| SynonymsZNF225; Zinc finger protein 225                                                                                                                                                                                           |     |
| Observed Band 82kD                                                                                                                                                                                                                |     |
| Cell Pathway Nucleus .                                                                                                                                                                                                            |     |
| Tissue Specificity Synovial cell,                                                                                                                                                                                                 |     |
| <b>Function</b> function:May be involved in transcriptional regulation.,similarity:Belongs to krueppel C2H2-type zinc-finger protein family.,similarity:Contains 1 KRAB domain.,similarity:Contains 18 C2H2-type zinc fingers.,   | the |
| <b>Background</b> function:May be involved in transcriptional regulation.,similarity:Belongs to krueppel C2H2-type zinc-finger protein family.,similarity:Contains 1 KRAB domain.,similarity:Contains 18 C2H2-type zinc fingers., | the |
| matters needing Avoid repeated freezing and thawing!                                                                                                                                                                              |     |