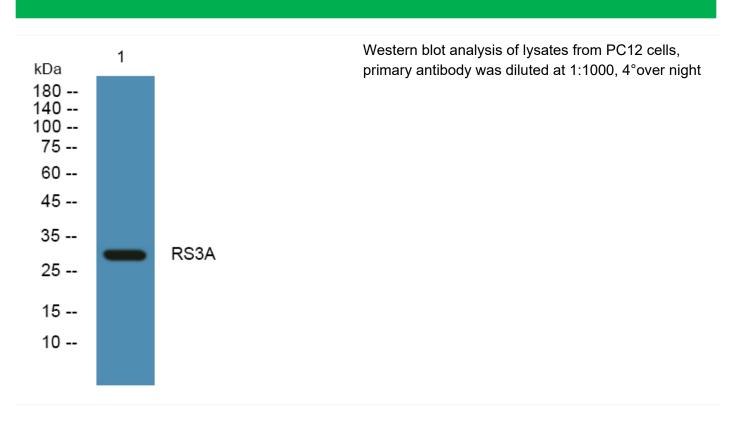

## RS3A Polyclonal Antibody

| 0.4.1. N                                              |                                                                                                                       |
|-------------------------------------------------------|-----------------------------------------------------------------------------------------------------------------------|
| Catalog No                                            | BYab-05242                                                                                                            |
| Isotype                                               | IgG                                                                                                                   |
| Reactivity                                            | Human;Mouse;Rat                                                                                                       |
| Applications                                          | WB;ELISA                                                                                                              |
| Gene Name                                             | RPS3A FTE1 MFTL                                                                                                       |
| Protein Name                                          | 40S ribosomal protein S3a (v-fos transformation effector protein) (Fte-1)                                             |
| Immunogen                                             | Synthesized peptide derived from human protein . at AA range: 190-270                                                 |
| Specificity                                           | RS3A Polyclonal Antibody detects endogenous levels of protein.                                                        |
| Formulation                                           | Liquid in PBS containing 50% glycerol, and 0.02% sodium azide.                                                        |
| Source                                                | Polyclonal, Rabbit,IgG                                                                                                |
| Purification                                          | The antibody was affinity-purified from rabbit antiserum by affinity-chromatography using epitope-specific immunogen. |
| Dilution                                              | WB 1:500-2000 ELISA 1:5000-20000                                                                                      |
| Concentration                                         | 1 mg/ml                                                                                                               |
| Purity                                                | ≥90%                                                                                                                  |
| 1 dinty                                               | 250 /0                                                                                                                |
| Storage Stability                                     | -20°C/1 year                                                                                                          |
| •                                                     |                                                                                                                       |
| Storage Stability                                     |                                                                                                                       |
| Storage Stability Synonyms                            | -20°C/1 year                                                                                                          |
| Storage Stability Synonyms Observed Band              | -20°C/1 year  29kD  Cytoplasm . Nucleus . Localized in cytoplasmic mRNP granules containing                           |
| Storage Stability Synonyms Observed Band Cell Pathway | -20°C/1 year  29kD  Cytoplasm . Nucleus . Localized in cytoplasmic mRNP granules containing untranslated mRNAs.       |