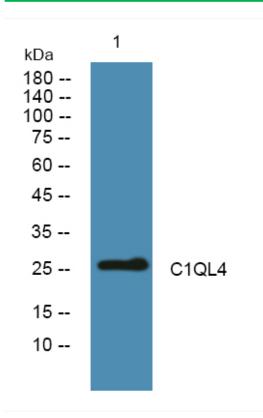

## **Products Images**

Western blot analysis of lysates from PC12 cells, primary antibody was diluted at 1:1000, 4° over night

Nanjing BYabscience technology Co.,Ltd