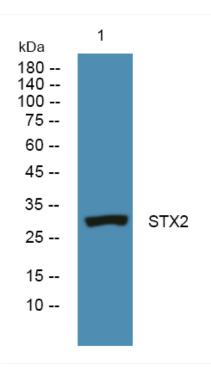

## **Products Images**

Western blot analysis of lysates from DU145 cells, primary antibody was diluted at 1:1000, 4° over night

Nanjing BYabscience technology Co.,Ltd

网址: www.njbybio.com 官方热线: 025-5229-8998 监督电话: 15950492658