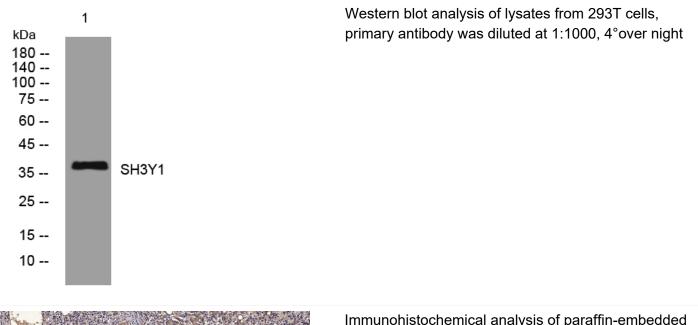

## SH3Y1 rabbit pAb

| Catalog No                | BYab-11244                                                                                                                        |
|---------------------------|-----------------------------------------------------------------------------------------------------------------------------------|
| Isotype                   | IgG                                                                                                                               |
| Reactivity                | Human; Mouse;Rat                                                                                                                  |
| Applications              | WB;ELISA;IHC                                                                                                                      |
| Gene Name                 | SH3YL1                                                                                                                            |
| Protein Name              | SH3Y1                                                                                                                             |
| Immunogen                 | Synthesized peptide derived from human SH3Y1 AA range: 10-60                                                                      |
| Specificity               | This antibody detects endogenous levels of SH3Y1 at Human/Mouse/Rat                                                               |
| Formulation               | Liquid in PBS containing 50% glycerol, 0.5% BSA and 0.02% sodium azide.                                                           |
| Source                    | Polyclonal, Rabbit,IgG                                                                                                            |
| Purification              | The antibody was affinity-purified from rabbit serum by affinity-chromatography using specific immunogen.                         |
| Dilution                  | WB 1:500-2000;IHC-p 1:50-300; ELISA 2000-20000                                                                                    |
| Concentration             | 1 mg/ml                                                                                                                           |
| Purity                    | ≥90%                                                                                                                              |
| Storage Stability         | -20°C/1 year                                                                                                                      |
| Synonyms                  |                                                                                                                                   |
| Observed Band             |                                                                                                                                   |
| Cell Pathway              | ruffle membrane,                                                                                                                  |
| Tissue Specificity        |                                                                                                                                   |
| Function                  | similarity:Belongs to the SH3YL1 family.,similarity:Contains 1 SH3 domain.,subunit:Interacts with SH3D19.,                        |
| Background                |                                                                                                                                   |
| matters needing attention | Avoid repeated freezing and thawing!                                                                                              |
| Usage suggestions         | This product can be used in immunological reaction related experiments. For more information, please consult technical personnel. |
|                           |                                                                                                                                   |