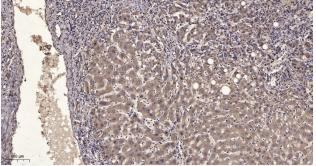

## **Products Images**

Immunohistochemical analysis of paraffin-embedded human liver cancer. 1, Antibody was diluted at 1:200(4° overnight). 2, Tris-EDTA,pH9.0 was used for antigen retrieval. 3,Secondary antibody was diluted at 1:200(room temperature, 45min).