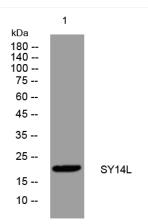

## **Products Images**

Western blot analysis of lysates from MCF-7 cells, primary antibody was diluted at 1:1000, 4° over night

Immunohistochemical analysis of paraffin-embedded human Colon cancer. 1, Antibody was diluted at 1:200(4° overnight). 2, Tris-EDTA,pH9.0 was used for antigen retrieval. 3,Secondary antibody was diluted at 1:200(room temperature, 45min).