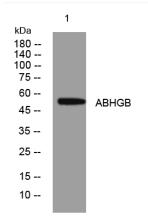

## **Products Images**

Western blot analysis of lysates from A431 cells, primary antibody was diluted at 1:1000, 4° over night

网址: www.njbybio.com 官方热线: 025-5229-8998 监督电话: 15950492658