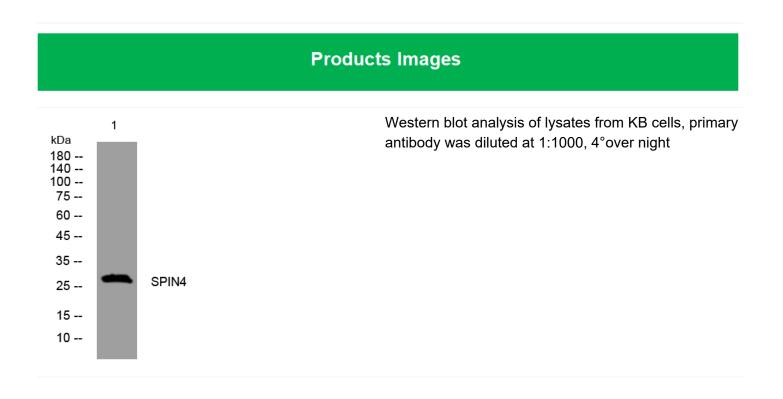

## SPIN4 rabbit pAb

| Catalog No                | BYab-11433                                                                                                                        |
|---------------------------|-----------------------------------------------------------------------------------------------------------------------------------|
| Isotype                   | IgG                                                                                                                               |
| Reactivity                | Human; Mouse                                                                                                                      |
| Applications              | WB                                                                                                                                |
| Gene Name                 | SPIN4                                                                                                                             |
| Protein Name              | SPIN4                                                                                                                             |
| Immunogen                 | Synthesized peptide derived from human SPIN4 AA range: 183-233                                                                    |
| Specificity               | This antibody detects endogenous levels of SPIN4 at Human/Mouse                                                                   |
| Formulation               | Liquid in PBS containing 50% glycerol, 0.5% BSA and 0.02% sodium azide.                                                           |
| Source                    | Polyclonal, Rabbit,IgG                                                                                                            |
| Purification              | The antibody was affinity-purified from rabbit serum by affinity-chromatography using specific immunogen.                         |
| Dilution                  | WB 1: 500-2000                                                                                                                    |
| Concentration             | 1 mg/ml                                                                                                                           |
| Purity                    | ≥90%                                                                                                                              |
| Storage Stability         | -20°C/1 year                                                                                                                      |
| Synonyms                  |                                                                                                                                   |
| Observed Band             |                                                                                                                                   |
| Cell Pathway              |                                                                                                                                   |
| Tissue Specificity        |                                                                                                                                   |
| Function                  | similarity:Belongs to the SPIN/STSY family.,                                                                                      |
| Background                |                                                                                                                                   |
| matters needing attention | Avoid repeated freezing and thawing!                                                                                              |
| Usage suggestions         | This product can be used in immunological reaction related experiments. For more information, please consult technical personnel. |
|                           |                                                                                                                                   |