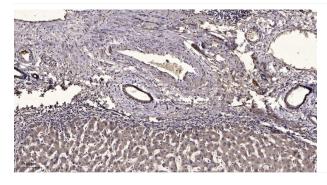

## **Products Images**

Western blot analysis of lysates from MCF-7 cells, primary antibody was diluted at 1:1000, 4° over night

Immunohistochemical analysis of paraffin-embedded human liver cancer. 1, Antibody was diluted at 1:200(4° overnight). 2, Tris-EDTA,pH9.0 was used for antigen retrieval. 3,Secondary antibody was diluted at 1:200(room temperature, 45min).