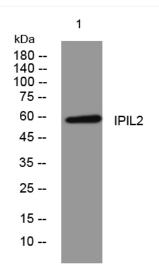

## **Products Images**

Western blot analysis of lysates from MCF-7 cells, primary antibody was diluted at 1:1000, 4° over night

Immunohistochemical analysis of paraffin-embedded human liver cancer. 1, Antibody was diluted at 1:200(4° overnight). 2, Tris-EDTA,pH9.0 was used for antigen retrieval. 3,Secondary antibody was diluted at 1:200(room temperature, 45min).