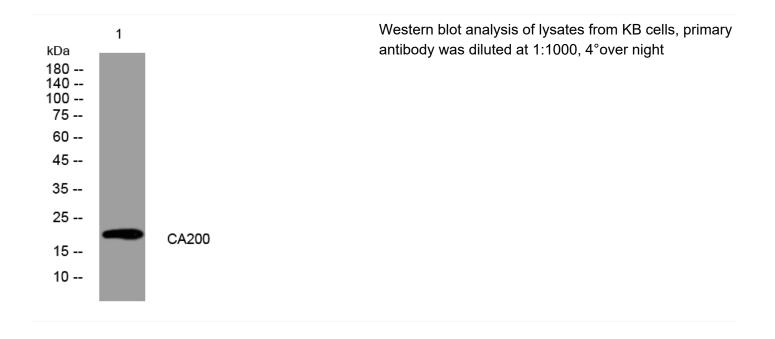

|
| Background                |                                                                                                                                   |
| matters needing attention | Avoid repeated freezing and thawing!                                                                                              |
| Usage suggestions         | This product can be used in immunological reaction related experiments. For more information, please consult technical personnel. |
|                           |                                                                                                                                   |

## Nanjing BYabscience technology Co.,Ltd





## **Products Images**



Nanjing BYabscience technology Co.,Ltd