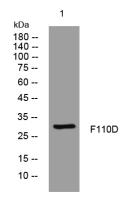

## **Products Images**

Western blot analysis of lysates from DU145 cells, primary antibody was diluted at 1:1000, 4° over night

网址: www.njbybio.com 官方热线: 025-5229-8998 监督电话: 15950492658