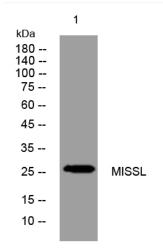

## **Products Images**

Western blot analysis of lysates from HpeG2 cells, primary antibody was diluted at 1:1000, 4° over night

Nanjing BYabscience technology Co.,Ltd