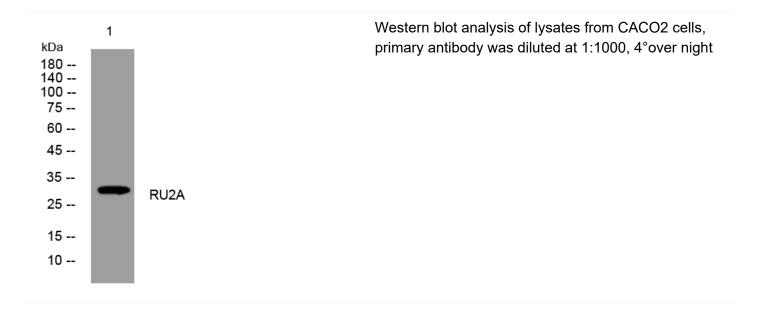

1, THOC4, U2AF1, WDR57, XAB2 and ZCCHC8. Found in a pre-mRNA splicing complex                                                |
|---------------------------|-----------------------------------------------------------------------------------------------------------------------------------|
| Background                |                                                                                                                                   |
| matters needing attention | Avoid repeated freezing and thawing!                                                                                              |
| Usage suggestions         | This product can be used in immunological reaction related experiments. For more information, please consult technical personnel. |

## **Products Images**



Nanjing BYabscience technology Co.,Ltd