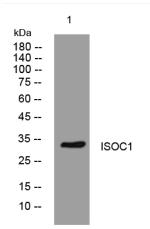

## **Products Images**

Western blot analysis of lysates from CACO2 cells, primary antibody was diluted at 1:1000, 4° over night

Immunohistochemical analysis of paraffin-embedded human liver cancer. 1, Antibody was diluted at 1:200(4° overnight). 2, Tris-EDTA,pH9.0 was used for antigen retrieval. 3,Secondary antibody was diluted at 1:200(room temperature, 45min).