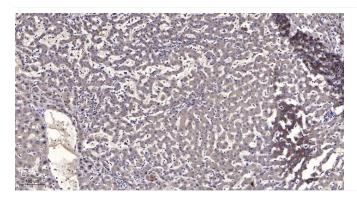

## **Products Images**

Western blot analysis of lysates from CACO2 cells, primary antibody was diluted at 1:1000, 4° over night

Immunohistochemical analysis of paraffin-embedded human liver cancer. 1, Antibody was diluted at 1:200(4° overnight). 2, Tris-EDTA,pH9.0 was used for antigen retrieval. 3,Secondary antibody was diluted at 1:200(room temperature, 45min).