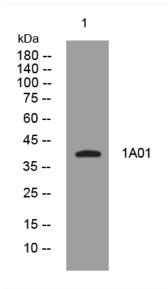

## **Products Images**

Western blot analysis of lysates from SW480 cells, primary antibody was diluted at 1:1000, 4° over night

Nanjing BYabscience technology Co.,Ltd