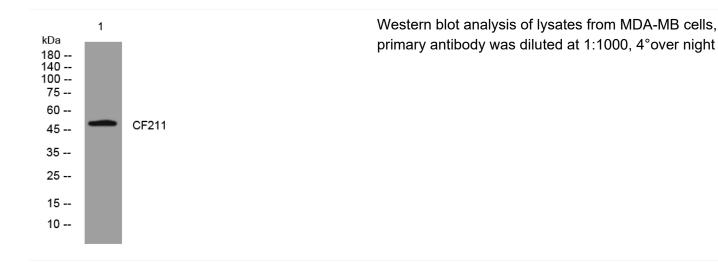

| similarity:Belongs to the UPF0364 family.,                                                                |
| Background                |                                                                                                           |
| matters needing attention | Avoid repeated freezing and thawing!                                                                      |
| Usage suggestions         | This product can be used in immunological reaction related experiments. For                               |
|                           | more information, please consult technical personnel.                                                     |

## Nanjing BYabscience technology Co.,Ltd

网址: www.njbybio.com 官方热线: 025-5229-8998 监督电话: 15950492658





## **Products Images**



Nanjing BYabscience technology Co.,Ltd