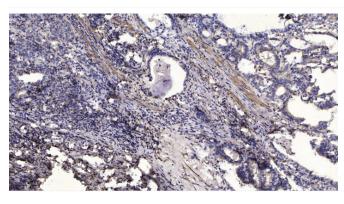

## **Products Images**

Western blot analysis of lysates from 293T cells, primary antibody was diluted at 1:1000, 4° over night

Immunohistochemical analysis of paraffin-embedded human Gastric adenocarcinoma. 1, Antibody was diluted at 1:200(4° overnight). 2, Tris-EDTA,pH9.0 was used for antigen retrieval. 3,Secondary antibody was diluted at 1:200(room temperature, 45min).