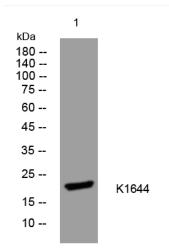

## K1644 rabbit pAb

| Catalog No                | BYab-11842                                                                                                                        |
|---------------------------|-----------------------------------------------------------------------------------------------------------------------------------|
| Isotype                   | IgG                                                                                                                               |
| Reactivity                | Human; Mouse                                                                                                                      |
| Applications              | WB;ELISA;IHC                                                                                                                      |
| Gene Name                 | KIAA1644                                                                                                                          |
| Protein Name              | K1644                                                                                                                             |
| Immunogen                 | Synthesized peptide derived from human K1644 AA range: 100-150                                                                    |
| Specificity               | This antibody detects endogenous levels of K1644 at Human/Mouse                                                                   |
| Formulation               | Liquid in PBS containing 50% glycerol, 0.5% BSA and 0.02% sodium azide.                                                           |
| Source                    | Polyclonal, Rabbit,IgG                                                                                                            |
| Purification              | The antibody was affinity-purified from rabbit serum by affinity-chromatography using specific immunogen.                         |
| Dilution                  | WB 1:500-2000;IHC-p 1:50-300; ELISA 2000-20000                                                                                    |
| Concentration             | 1 mg/ml                                                                                                                           |
| Purity                    | ≥90%                                                                                                                              |
| Storage Stability         | -20°C/1 year                                                                                                                      |
| Synonyms                  |                                                                                                                                   |
| Observed Band             |                                                                                                                                   |
| Cell Pathway              | Membrane ; Single-pass type I membrane protein .                                                                                  |
| Tissue Specificity        |                                                                                                                                   |
| Function                  |                                                                                                                                   |
| Background                |                                                                                                                                   |
| matters needing attention | Avoid repeated freezing and thawing!                                                                                              |
| Usage suggestions         | This product can be used in immunological reaction related experiments. For                                                       |
|                           | This product can be used in immunological reaction related experiments. For more information, please consult technical personnel. |

## **Products Images**

Western blot analysis of lysates from 293T cells, primary antibody was diluted at 1:1000, 4° over night

Immunohistochemical analysis of paraffin-embedded human Gastric adenocarcinoma. 1, Antibody was diluted at 1:200(4° overnight). 2, Tris-EDTA,pH9.0 was used for antigen retrieval. 3,Secondary antibody was diluted at 1:200(room temperature, 45min).