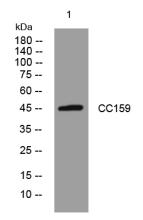

## **Products Images**

Western blot analysis of lysates from HCT116 cells, primary antibody was diluted at 1:1000, 4°over night

Nanjing BYabscience technology Co.,Ltd