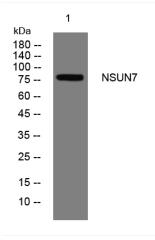

Western blot analysis of lysates from MDA-MB cells, primary antibody was diluted at 1:1000, 4° over night

Nanjing BYabscience technology Co.,Ltd