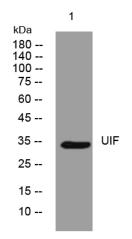

## **Products Images**

Western blot analysis of lysates from DU145 cells, primary antibody was diluted at 1:1000, 4° over night

Nanjing BYabscience technology Co.,Ltd