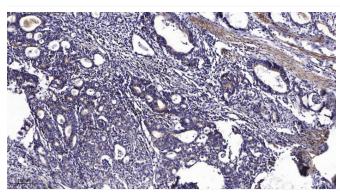

## **Products Images**

Western blot analysis of lysates from U2OS cells, primary antibody was diluted at 1:1000, 4° over night

Immunohistochemical analysis of paraffin-embedded human Gastric adenocarcinoma. 1, Antibody was diluted at 1:200(4° overnight). 2, Tris-EDTA,pH9.0 was used for antigen retrieval. 3,Secondary antibody was diluted at 1:200(room temperature, 45min).