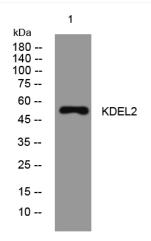

## **Products Images**

Western blot analysis of lysates from U2OS cells, primary antibody was diluted at 1:1000, 4° over night

Immunohistochemical analysis of paraffin-embedded human Gastric adenocarcinoma. 1, Antibody was diluted at 1:200(4° overnight). 2, Tris-EDTA,pH9.0 was used for antigen retrieval. 3,Secondary antibody was diluted at 1:200(room temperature, 45min).