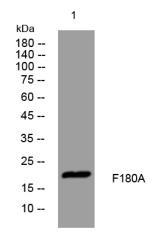

## **Products Images**

Western blot analysis of lysates from HpeG2 cells, primary antibody was diluted at 1:1000, 4° over night

网址: www.njbybio.com 官方热线: 025-5229-8998 监督电话: 15950492658