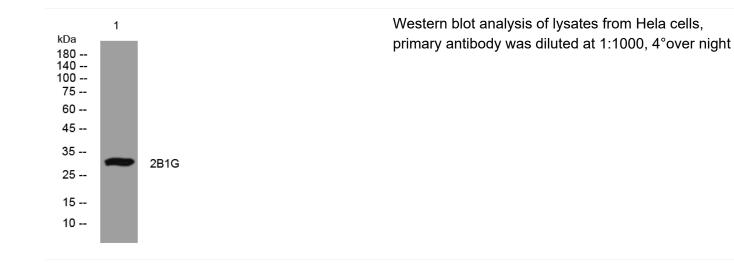

|
| Background                |                                                                                                                                   |
| matters needing attention | Avoid repeated freezing and thawing!                                                                                              |
| Usage suggestions         | This product can be used in immunological reaction related experiments. For more information, please consult technical personnel. |
|                           |                                                                                                                                   |

## Nanjing BYabscience technology Co.,Ltd





## **Products Images**



Nanjing BYabscience technology Co.,Ltd