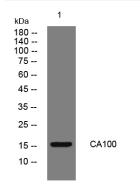

## **Products Images**

Western blot analysis of lysates from Jarkat cells, primary antibody was diluted at 1:1000, 4° over night

网址: www.njbybio.com 官方热线: 025-5229-8998 监督电话: 15950492658