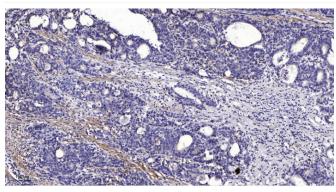

## **Products Images**

Western blot analysis of lysates from HEK293 cells, primary antibody was diluted at 1:1000, 4° over night

Immunohistochemical analysis of paraffin-embedded human Gastric adenocarcinoma. 1, Antibody was diluted at 1:200(4° overnight). 2, Tris-EDTA,pH9.0 was used for antigen retrieval. 3,Secondary antibody was diluted at 1:200(room temperature, 45min).