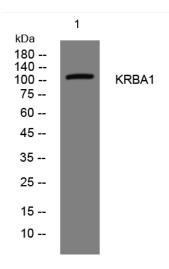

## **Products Images**

Western blot analysis of lysates from HEK293 cells, primary antibody was diluted at 1:1000, 4° over night

Immunohistochemical analysis of paraffin-embedded human Gastric adenocarcinoma. 1, Antibody was diluted at 1:200(4° overnight). 2, Tris-EDTA,pH9.0 was used for antigen retrieval. 3,Secondary antibody was diluted at 1:200(room temperature, 45min).