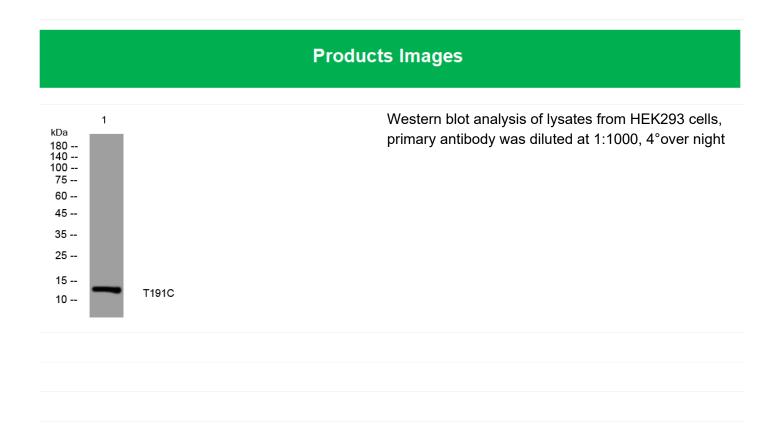

## T191C rabbit pAb

| Catalog No                                                                                                   | BYab-12146                                                                                                |
|--------------------------------------------------------------------------------------------------------------|-----------------------------------------------------------------------------------------------------------|
| Isotype                                                                                                      | IgG                                                                                                       |
| Reactivity                                                                                                   | Human; Mouse                                                                                              |
| Applications                                                                                                 | WB                                                                                                        |
| Gene Name                                                                                                    | TMEM191C                                                                                                  |
| Protein Name                                                                                                 | T191C                                                                                                     |
| Immunogen                                                                                                    | Synthesized peptide derived from human T191C AA range: 39-89                                              |
| Specificity                                                                                                  | This antibody detects endogenous levels of T191C at Human/Mouse                                           |
| Formulation                                                                                                  | Liquid in PBS containing 50% glycerol, 0.5% BSA and 0.02% sodium azide.                                   |
| Source                                                                                                       | Polyclonal, Rabbit,IgG                                                                                    |
| Purification                                                                                                 | The antibody was affinity-purified from rabbit serum by affinity-chromatography using specific immunogen. |
| Dilution                                                                                                     | WB 1: 500-2000                                                                                            |
| Concentration                                                                                                | 1 mg/ml                                                                                                   |
| Purity                                                                                                       | ≥90%                                                                                                      |
|                                                                                                              |                                                                                                           |
| Storage Stability                                                                                            | -20°C/1 year                                                                                              |
| -                                                                                                            | -20°C/1 year                                                                                              |
| Storage Stability                                                                                            | -20°C/1 year                                                                                              |
| Storage Stability Synonyms                                                                                   | -20°C/1 year  Membrane ; Single-pass membrane protein .                                                   |
| Storage Stability Synonyms Observed Band                                                                     |                                                                                                           |
| Storage Stability Synonyms Observed Band Cell Pathway                                                        |                                                                                                           |
| Storage Stability Synonyms Observed Band Cell Pathway Tissue Specificity                                     | Membrane ; Single-pass membrane protein .                                                                 |
| Storage Stability Synonyms Observed Band Cell Pathway Tissue Specificity Function                            | Membrane ; Single-pass membrane protein .                                                                 |
| Storage Stability Synonyms Observed Band Cell Pathway Tissue Specificity Function Background matters needing | Membrane ; Single-pass membrane protein . similarity:Belongs to the TMEM191 family.,                      |