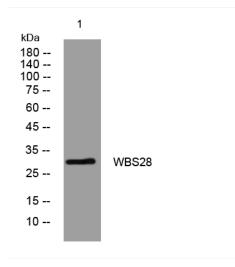

## **Products Images**

Western blot analysis of lysates from Hela cells, primary antibody was diluted at 1:1000, 4° over night

Nanjing BYabscience technology Co.,Ltd