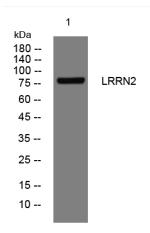

## **Products Images**

Western blot analysis of lysates from A431 cells, primary antibody was diluted at 1:1000, 4° over night

Immunohistochemical analysis of paraffin-embedded human liver cancer. 1, Antibody was diluted at 1:200(4° overnight). 2, Tris-EDTA,pH9.0 was used for antigen retrieval. 3,Secondary antibody was diluted at 1:200(room temperature, 45min).