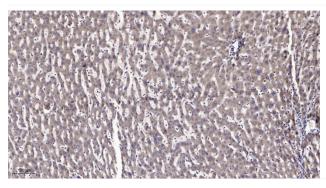

## **Products Images**

Western blot analysis of lysates from A431 cells, primary antibody was diluted at 1:1000, 4° over night

Immunohistochemical analysis of paraffin-embedded human liver cancer. 1, Antibody was diluted at 1:200(4° overnight). 2, Tris-EDTA,pH9.0 was used for antigen retrieval. 3,Secondary antibody was diluted at 1:200(room temperature, 45min).