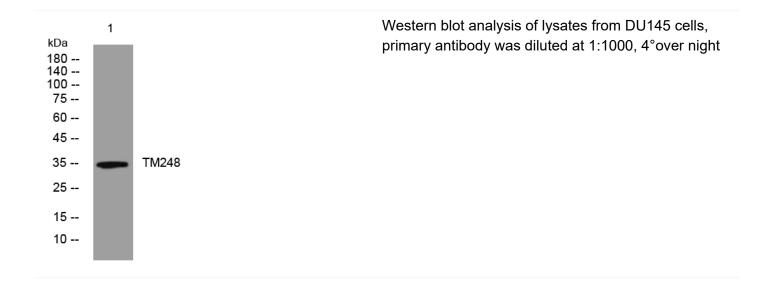

## TM248 rabbit pAb

| Catalog No                | BYab-12249                                                                                                                        |
|---------------------------|-----------------------------------------------------------------------------------------------------------------------------------|
| Isotype                   | IgG                                                                                                                               |
| Reactivity                | Human; Mouse;Rat                                                                                                                  |
| Applications              | WB                                                                                                                                |
| Gene Name                 | TMEM248 C7orf42                                                                                                                   |
| Protein Name              | TM248                                                                                                                             |
| Immunogen                 | Synthesized peptide derived from human TM248 AA range: 47-97                                                                      |
| Specificity               | This antibody detects endogenous levels of TM248 at Human/Mouse/Rat                                                               |
| Formulation               | Liquid in PBS containing 50% glycerol, 0.5% BSA and 0.02% sodium azide.                                                           |
| Source                    | Polyclonal, Rabbit,IgG                                                                                                            |
| Purification              | The antibody was affinity-purified from rabbit serum by affinity-chromatography using specific immunogen.                         |
| Dilution                  | WB 1: 500-2000                                                                                                                    |
| Concentration             | 1 mg/ml                                                                                                                           |
| Purity                    | ≥90%                                                                                                                              |
| Storage Stability         | -20°C/1 year                                                                                                                      |
| Synonyms                  |                                                                                                                                   |
| Observed Band             |                                                                                                                                   |
| Cell Pathway              | Membrane ; Multi-pass membrane protein .                                                                                          |
| Tissue Specificity        |                                                                                                                                   |
| Function                  | similarity:Belongs to the UPF0458 family.,                                                                                        |
| Background                |                                                                                                                                   |
| matters needing attention | Avoid repeated freezing and thawing!                                                                                              |
| Usage suggestions         | This product can be used in immunological reaction related experiments. For more information, please consult technical personnel. |
|                           |                                                                                                                                   |