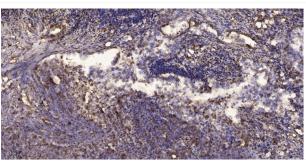

## **Products Images**

Western blot analysis of lysates from 293T cells, primary antibody was diluted at 1:1000, 4° over night

Immunohistochemical analysis of paraffin-embedded human Squamous cell carcinoma of lung. 1, Antibody was diluted at 1:200(4° overnight). 2, Tris-EDTA,pH9.0 was used for antigen retrieval. 3,Secondary antibody was diluted at 1:200(room temperature, 45min).