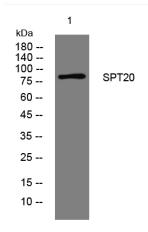

## SPT20 rabbit pAb

| Catalog No                                                          | BYab-12288                                                                                                |
|---------------------------------------------------------------------|-----------------------------------------------------------------------------------------------------------|
| Isotype                                                             | IgG                                                                                                       |
| Reactivity                                                          | Human; Mouse;Rat                                                                                          |
| Applications                                                        | WB;IHC                                                                                                    |
| Gene Name                                                           | SPATA20                                                                                                   |
| Protein Name                                                        | SPT20                                                                                                     |
| Immunogen                                                           | Synthesized peptide derived from human SPT20 AA range: 473-523                                            |
| Specificity                                                         | This antibody detects endogenous levels of SPT20 at Human/Mouse/Rat                                       |
| Formulation                                                         | Liquid in PBS containing 50% glycerol, 0.5% BSA and 0.02% sodium azide.                                   |
| Source                                                              | Polyclonal, Rabbit,IgG                                                                                    |
| Purification                                                        | The antibody was affinity-purified from rabbit serum by affinity-chromatography using specific immunogen. |
| Dilution                                                            | WB 1:500-2000;IHC-p 1:50-300                                                                              |
| Concentration                                                       | 1 mg/ml                                                                                                   |
| Purity                                                              | ≥90%                                                                                                      |
| Storage Stability                                                   | -20°C/1 year                                                                                              |
| Synonyms                                                            |                                                                                                           |
|                                                                     |                                                                                                           |
| Observed Band                                                       |                                                                                                           |
| Observed Band Cell Pathway                                          | Secreted .                                                                                                |
|                                                                     | Secreted .                                                                                                |
| Cell Pathway                                                        | Secreted .  function:May play a role in fertility regulation.,                                            |
| Cell Pathway Tissue Specificity                                     |                                                                                                           |
| Cell Pathway Tissue Specificity Function                            |                                                                                                           |
| Cell Pathway Tissue Specificity Function Background matters needing | function:May play a role in fertility regulation.,                                                        |

## **Products Images**

Western blot analysis of lysates from 293T cells, primary antibody was diluted at 1:1000, 4° over night

Immunohistochemical analysis of paraffin-embedded human Squamous cell carcinoma of lung. 1, Antibody was diluted at 1:200(4° overnight). 2, Tris-EDTA,pH9.0 was used for antigen retrieval. 3,Secondary antibody was diluted at 1:200(room temperature, 45min).