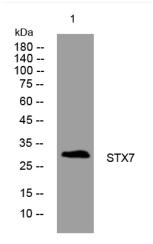

## **Products Images**

Western blot analysis of lysates from MCF-7 cells, primary antibody was diluted at 1:1000, 4° over night

Immunohistochemical analysis of paraffin-embedded human Squamous cell carcinoma of lung. 1, Antibody was diluted at 1:200(4° overnight). 2, Tris-EDTA,pH9.0 was used for antigen retrieval. 3,Secondary antibody was diluted at 1:200(room temperature, 45min).