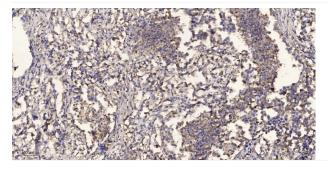

## **Products Images**

Western blot analysis of lysates from MCF-7 cells, primary antibody was diluted at 1:1000, 4° over night

Immunohistochemical analysis of paraffin-embedded human Squamous cell carcinoma of lung. 1, Antibody was diluted at 1:200(4° overnight). 2, Tris-EDTA,pH9.0 was used for antigen retrieval. 3,Secondary antibody was diluted at 1:200(room temperature, 45min).