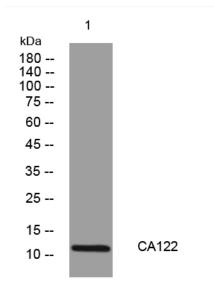

## **Products Images**

Western blot analysis of lysates from 3T3 cells, primary antibody was diluted at 1:1000, 4°over night

Nanjing BYabscience technology Co.,Ltd

网址: www.njbybio.com 官方热线: 025-5229-8998 监督电话: 15950492658