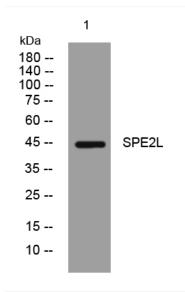

## **Products Images**

Western blot analysis of lysates from Hela cells, primary antibody was diluted at 1:1000, 4° over night

Nanjing BYabscience technology Co.,Ltd