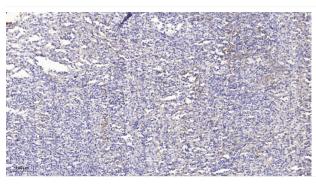

## **Products Images**

Western blot analysis of lysates from U2OS cells, primary antibody was diluted at 1:1000, 4° over night

Immunohistochemical analysis of paraffin-embedded human spleen. 1, Antibody was diluted at 1:200(4° overnight). 2, Tris-EDTA,pH9.0 was used for antigen retrieval. 3,Secondary antibody was diluted at 1:200(room temperature, 45min).