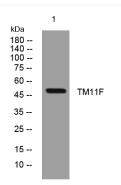

## **Products Images**

Western blot analysis of lysates from U2OS cells, primary antibody was diluted at 1:1000, 4° over night

Immunohistochemical analysis of paraffin-embedded human spleen. 1, Antibody was diluted at 1:200(4° overnight). 2, Tris-EDTA,pH9.0 was used for antigen retrieval. 3,Secondary antibody was diluted at 1:200(room temperature, 45min).