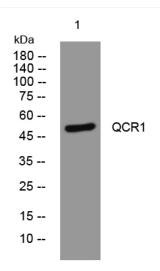

## **Products Images**

Western blot analysis of lysates from 293T cells, primary antibody was diluted at 1:1000, 4° over night

Immunohistochemical analysis of paraffin-embedded human uterus. 1, Antibody was diluted at 1:200(4° overnight). 2, Tris-EDTA,pH9.0 was used for antigen retrieval. 3,Secondary antibody was diluted at 1:200(room temperature, 45min).