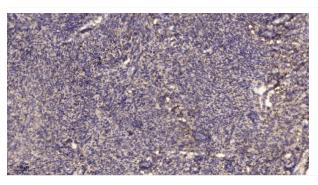

## **Products Images**

Western blot analysis of lysates from 293T cells, primary antibody was diluted at 1:1000, 4° over night

Immunohistochemical analysis of paraffin-embedded human uterus. 1, Antibody was diluted at 1:200(4° overnight). 2, Tris-EDTA,pH9.0 was used for antigen retrieval. 3,Secondary antibody was diluted at 1:200(room temperature, 45min).