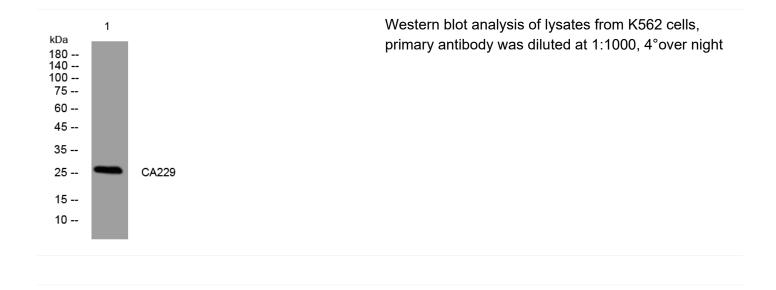

|
| Background                |                                                                                                                                   |
| matters needing attention | Avoid repeated freezing and thawing!                                                                                              |
| Usage suggestions         | This product can be used in immunological reaction related experiments. For more information, please consult technical personnel. |
|                           |                                                                                                                                   |

## Nanjing BYabscience technology Co.,Ltd





## **Products Images**



Nanjing BYabscience technology Co.,Ltd