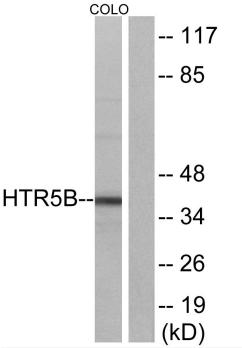

Western blot analysis of lysates from COLO cells, using HTR5B Antibody. The lane on the right is blocked with the synthesized peptide.

Nanjing BYabscience technology Co.,Ltd

国内优质抗体供应商 精准的 WB 检测服务 24H 在线服务,欢迎咨询