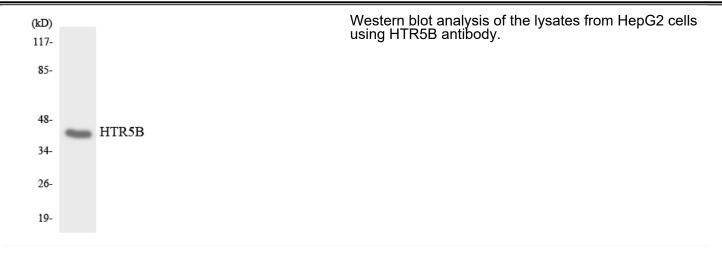

## **Products Images**

Western Blot analysis of COLO cells using SR-5B Polyclonal Antibody

Immunofluorescence analysis of HUVEC cells, using HTR5B Antibody. The picture on the right is blocked with the synthesized peptide.