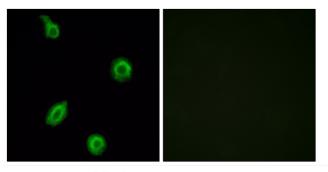

## **Products Images**

Western Blot analysis of COLO cells using SR-5B Polyclonal Antibody

Immunofluorescence analysis of HUVEC cells, using HTR5B Antibody. The picture on the right is blocked with the synthesized peptide.