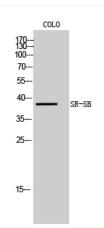

## **Products Images**

Western Blot analysis of COLO cells using SR-5B Polyclonal Antibody

Immunofluorescence analysis of HUVEC cells, using HTR5B Antibody. The picture on the right is blocked with the synthesized peptide.