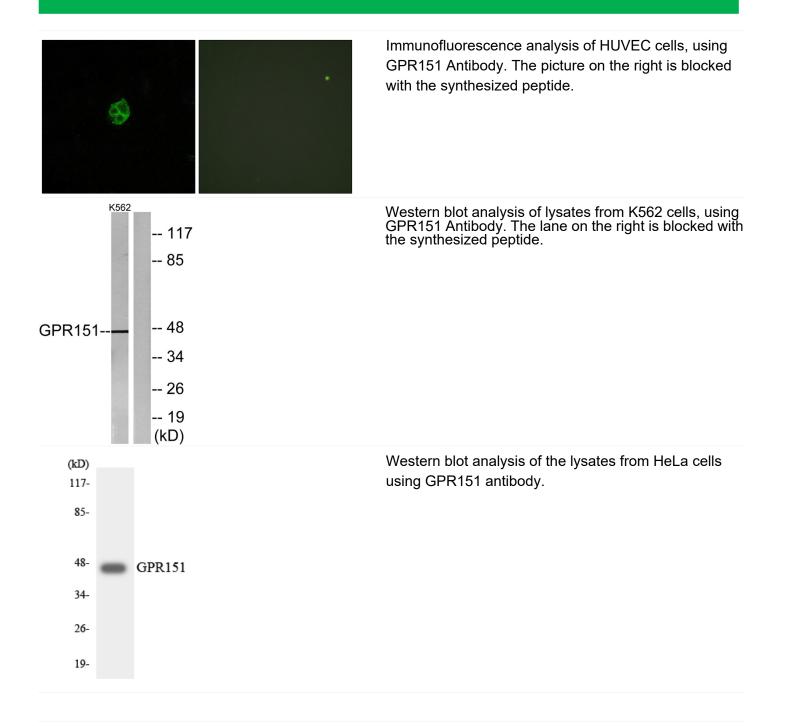

|
| Function                  | function:Orphan receptor.,similarity:Belongs to the G-protein coupled receptor 1 family.,                              |
| Background                | function:Orphan receptor.,similarity:Belongs to the G-protein coupled receptor 1 family.,                              |
| matters needing attention | Avoid repeated freezing and thawing!                                                                                   |

## Nanjing BYabscience technology Co.,Ltd

网址: www.njbybio.com 官方热线: 025-5229-8998 监督电话: 15950492658



国内优质抗体供应商 精准的 WB 检测服务 24H 在线服务,欢迎咨询



**Usage suggestions** 

This product can be used in immunological reaction related experiments. For more information, please consult technical personnel.

## **Products Images**



Nanjing BYabscience technology Co.,Ltd