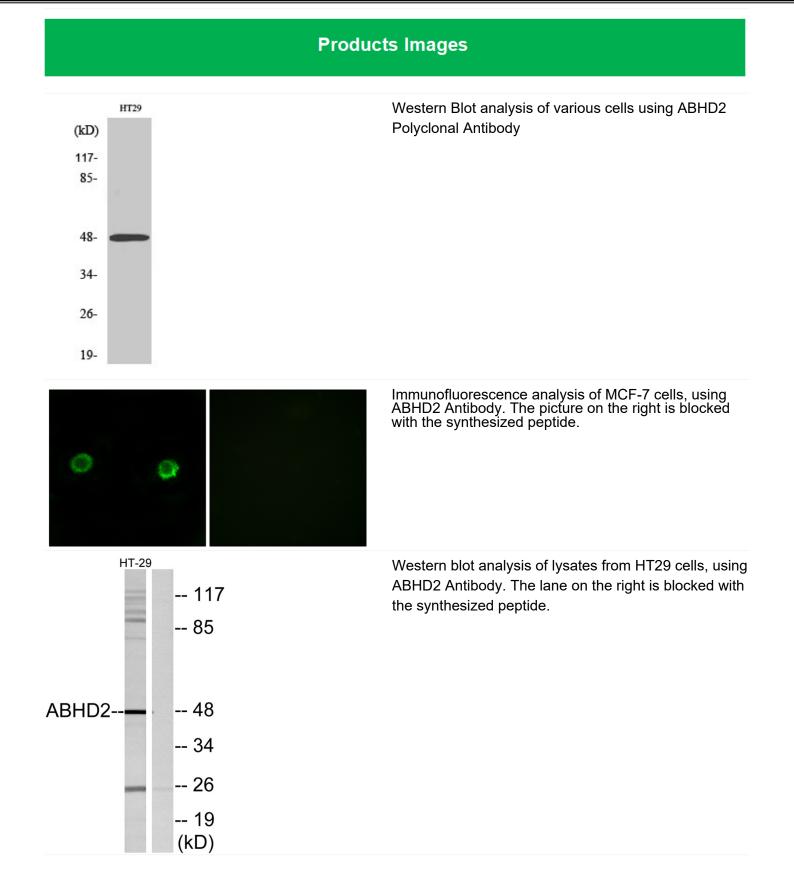

|
| Background         | This gene encodes a protein containing an alpha/beta hydrolase fold, which is a catalytic domain found in a very wide range of enzymes. The function of this protein has not been determined. Alternative splicing of this gene results in two transcript variants encoding the same protein. [provided by RefSeq, Jul 2008], |

## Nanjing BYabscience technology Co.,Ltd

网址: www.njbybio.com

官方热线: 025-5229-8998

监督电话: 15950492658





## matters needing attention

Avoid repeated freezing and thawing!

Usage suggestions

This product can be used in immunological reaction related experiments. For more information, please consult technical personnel.

Nanjing BYabscience technology Co.,Ltd



国内优质抗体供应商 精准的 WB 检测服务 24H 在线服务,欢迎咨询





Nanjing BYabscience technology Co.,Ltd