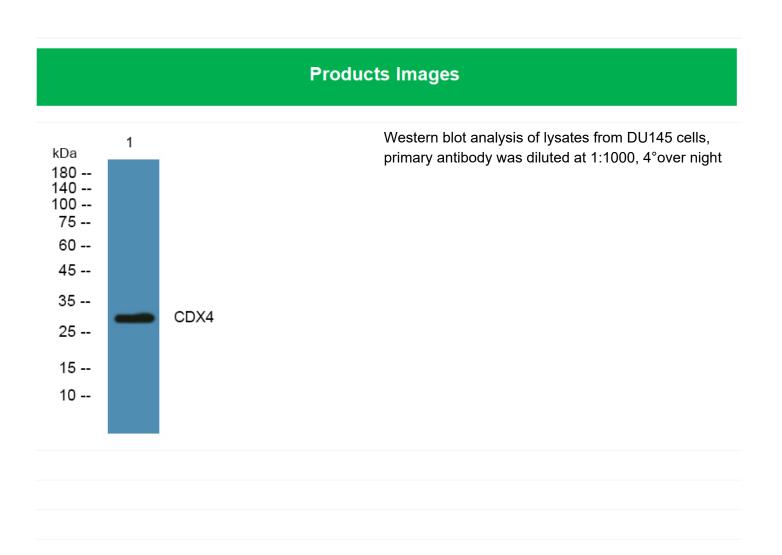

## CDX4 Polyclonal Antibody

| Catalog No                | BYab-07182                                                                                                                                                                                                                                   |
|---------------------------|----------------------------------------------------------------------------------------------------------------------------------------------------------------------------------------------------------------------------------------------|
| Isotype                   | IgG                                                                                                                                                                                                                                          |
| Reactivity                | Human;Mouse                                                                                                                                                                                                                                  |
| Applications              | WB;ELISA                                                                                                                                                                                                                                     |
| Gene Name                 | CDX4                                                                                                                                                                                                                                         |
| Protein Name              | Homeobox protein CDX-4 (Caudal-type homeobox protein 4)                                                                                                                                                                                      |
| Immunogen                 | Synthesized peptide derived from human protein . at AA range: 30-110                                                                                                                                                                         |
| Specificity               | CDX4 Polyclonal Antibody detects endogenous levels of protein.                                                                                                                                                                               |
| Formulation               | Liquid in PBS containing 50% glycerol, and 0.02% sodium azide.                                                                                                                                                                               |
| Source                    | Polyclonal, Rabbit,IgG                                                                                                                                                                                                                       |
| Purification              | The antibody was affinity-purified from rabbit antiserum by affinity-chromatography using epitope-specific immunogen.                                                                                                                        |
| Dilution                  | WB 1:500-2000 ELISA 1:5000-20000                                                                                                                                                                                                             |
| Concentration             | 1 mg/ml                                                                                                                                                                                                                                      |
| Purity                    | ≥90%                                                                                                                                                                                                                                         |
| Storage Stability         | -20°C/1 year                                                                                                                                                                                                                                 |
| Synonyms                  |                                                                                                                                                                                                                                              |
| Observed Band             | 31kD                                                                                                                                                                                                                                         |
| Cell Pathway              | Nucleus .                                                                                                                                                                                                                                    |
| Tissue Specificity        |                                                                                                                                                                                                                                              |
| Function                  | similarity:Belongs to the Caudal homeobox family.,similarity:Contains 1 homeobox DNA-binding domain.,                                                                                                                                        |
| Background                | This gene encodes a member of a small subfamily of homeobox containing transcription factors. The encoded protein may regulate homeobox gene expression during anteroposterior patterning and hematopoiesis. [provided by RefSeq, Aug 2012], |
| matters needing attention | Avoid repeated freezing and thawing!                                                                                                                                                                                                         |