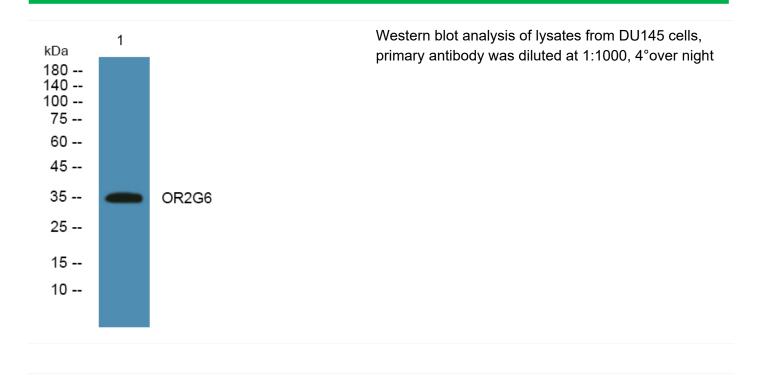

|
| Background         | olfactory receptor family 2 subfamily G member 6(OR2G6) Homo sapiens<br>Olfactory receptors interact with odorant molecules in the nose, to initiate a<br>neuronal response that triggers the perception of a smell. The olfactory receptor |

## Nanjing BYabscience technology Co.,Ltd

网址: www.njbybio.com 官方热线: 025-5229-8998 监督电话: 15950492658





proteins for this organism is independent of other organisms. [provided by<br/>RefSeq, Jul 2008],matters needing<br/>attentionAvoid repeated freezing and thawing!Usage suggestionsThis product can be used in immunological reaction related experiments. For<br/>more information, please consult technical personnel.

## **Products Images**



Nanjing BYabscience technology Co.,Ltd