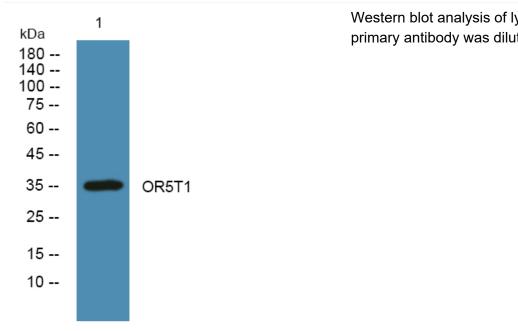

Western blot analysis of lysates from U2OS cells, primary antibody was diluted at 1:1000, 4° over night

Nanjing BYabscience technology Co.,Ltd