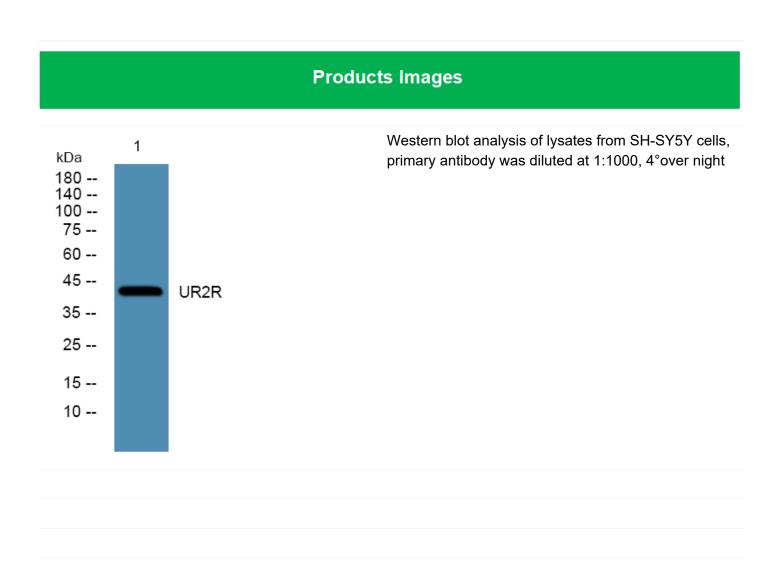

## **UR2R Polyclonal Antibody**

| Catalog No                | BYab-07558                                                                                                                                                                                                                                                                                                                                   |
|---------------------------|----------------------------------------------------------------------------------------------------------------------------------------------------------------------------------------------------------------------------------------------------------------------------------------------------------------------------------------------|
| Isotype                   | IgG                                                                                                                                                                                                                                                                                                                                          |
| Reactivity                | Human;Rat;Mouse                                                                                                                                                                                                                                                                                                                              |
| Applications              | WB;ELISA                                                                                                                                                                                                                                                                                                                                     |
| Gene Name                 | UTS2R GPR14                                                                                                                                                                                                                                                                                                                                  |
| Protein Name              | Urotensin-2 receptor (UR-2-R) (G-protein coupled receptor 14) (Urotensin II receptor) (UR-II-R)                                                                                                                                                                                                                                              |
| Immunogen                 | Synthesized peptide derived from human protein . at AA range: 130-210                                                                                                                                                                                                                                                                        |
| Specificity               | UR2R Polyclonal Antibody detects endogenous levels of protein.                                                                                                                                                                                                                                                                               |
| Formulation               | Liquid in PBS containing 50% glycerol, and 0.02% sodium azide.                                                                                                                                                                                                                                                                               |
| Source                    | Polyclonal, Rabbit,IgG                                                                                                                                                                                                                                                                                                                       |
| Purification              | The antibody was affinity-purified from rabbit antiserum by affinity-chromatography using epitope-specific immunogen.                                                                                                                                                                                                                        |
| Dilution                  | WB 1:500-2000 ELISA 1:5000-20000                                                                                                                                                                                                                                                                                                             |
| Concentration             | 1 mg/ml                                                                                                                                                                                                                                                                                                                                      |
| Purity                    | ≥90%                                                                                                                                                                                                                                                                                                                                         |
| Storage Stability         | -20°C/1 year                                                                                                                                                                                                                                                                                                                                 |
| Synonyms                  |                                                                                                                                                                                                                                                                                                                                              |
| Observed Band             | 42kD                                                                                                                                                                                                                                                                                                                                         |
| Cell Pathway              | Cell membrane; Multi-pass membrane protein.                                                                                                                                                                                                                                                                                                  |
| Tissue Specificity        | Most abundant expression in the heart and pancreas.                                                                                                                                                                                                                                                                                          |
| Function                  | function: High affinity receptor for urotensin-2 and urotensin-2B. The activity of this receptor is mediated by a G-protein that activate a phosphatidylinositol-calcium second messenger system., similarity: Belongs to the G-protein coupled receptor 1 family., tissue specificity: Most abundant expression in the heart and pancreas., |
| Background                | function:High affinity receptor for urotensin-2 and urotensin-2B. The activity of this receptor is mediated by a G-protein that activate a phosphatidylinositol-calcium second messenger system.,similarity:Belongs to the G-protein coupled receptor 1 family.,tissue specificity:Most abundant expression in the heart and pancreas.,      |
| matters needing attention | Avoid repeated freezing and thawing!                                                                                                                                                                                                                                                                                                         |
|                           |                                                                                                                                                                                                                                                                                                                                              |