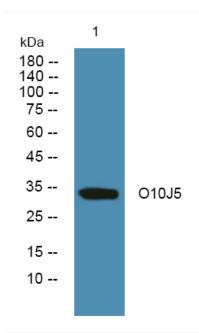

## **Products Images**

Western blot analysis of lysates from SH-SY5Y cells, primary antibody was diluted at 1:1000, 4°over night

Nanjing BYabscience technology Co.,Ltd

网址: www.njbybio.com 官方热线: 025-5229-8998 监督电话: 15950492658