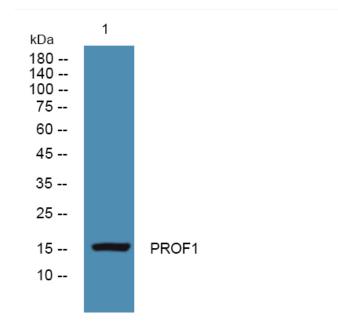

## **Products Images**

Western blot analysis of lysates from HCT116 cells, primary antibody was diluted at 1:1000, 4° over night

Nanjing BYabscience technology Co.,Ltd